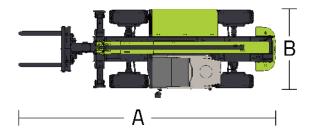

## **Telehandler**

Comply with CE/ANSI

Distribuidor oficial
ZOOMLION

**Specifications** 

| Specifications              |                        |           |          |  |  |
|-----------------------------|------------------------|-----------|----------|--|--|
| Model                       | ZTH3514                |           |          |  |  |
| Size                        |                        |           |          |  |  |
| A Overall length            | 6.28 m                 |           |          |  |  |
| B Overall width             | 2.28 m                 |           |          |  |  |
| C Overall height            | 2.54 m                 |           |          |  |  |
| F Wheelbase                 | 3.07 m                 |           |          |  |  |
| G Ground clearance          | 0.37 m                 |           |          |  |  |
| Performance                 |                        |           |          |  |  |
| Rated capacity              | 3500 kg                |           |          |  |  |
| Max lift height             | 13.75 m                |           |          |  |  |
| Lift capacity at max height | 3500 kg                |           |          |  |  |
| Max forward reach           | 9.5 m                  |           |          |  |  |
| Lift capacity at max reach  | 1000 kg                |           |          |  |  |
| Weight                      | 10500 kg               |           |          |  |  |
| Max traction force          | 75 kN                  |           |          |  |  |
| Frame leveling angle        | 10°                    |           |          |  |  |
| Turning radius - outside    | 3.5 m                  |           |          |  |  |
| Power                       |                        |           |          |  |  |
| Power source                | Cummins QSF 3.8 L      | 1 01101   | T        |  |  |
| Rated power                 | 75 kw                  |           |          |  |  |
| Max torque                  | 420 Nm                 |           |          |  |  |
| Cylinder                    | 4                      |           |          |  |  |
| Displacement                | 4400 ml                |           |          |  |  |
| Transmission style          | Hydrostatic            |           |          |  |  |
| Max drive speed             | 35 km/h                |           |          |  |  |
| Steering                    | Front wheels/4WS/Crab  |           |          |  |  |
| - J                         |                        | Tire      | •        |  |  |
| Tire                        | 400/70R24              |           | I        |  |  |
| Hydraulic                   |                        |           |          |  |  |
| Implement pump              | Piston pump            | Tiyaraane | 1        |  |  |
| Hydraulic flow - pressure   | 132-270 L/min-bar      |           |          |  |  |
| Tank                        |                        |           |          |  |  |
| Hydraulic tank capacity     | 140 L                  | Tunk      | Ī        |  |  |
| Fuel tank capacity          | 145 L                  |           |          |  |  |
| r der tank capacity         | 143 L                  | Fork      | <u>!</u> |  |  |
|                             |                        | TOIR      |          |  |  |
| Fork size                   | 1220 mm ×122 mm ×50 mm |           |          |  |  |
| Fork rotary                 | 126°                   |           |          |  |  |
| Work speed                  |                        |           |          |  |  |
| Boom up/down                | 14 s/12 s              |           |          |  |  |
| Boom extend/retract         | 23 s/23 s              |           |          |  |  |
| Fork lift                   | 5 s                    |           |          |  |  |
| Fork retract                | 5 s                    |           |          |  |  |