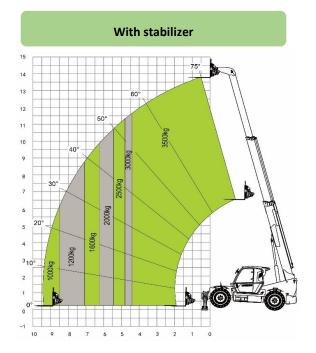

|  |  |  |
| Position memory                         |                                                    |  |  |  |
| Attachment automatic identifying system |                                                    |  |  |  |
| ECO mode                                |                                                    |  |  |  |
| Fault diagnosis                         |                                                    |  |  |  |
| USB port                                |                                                    |  |  |  |
| Bluetooth                               |                                                    |  |  |  |
| Radio                                   |                                                    |  |  |  |

### **LOAD CHART**