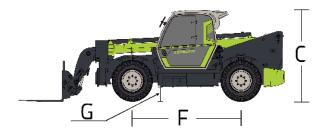

## **Telehandler**

Comply with CE/ANSI

Distribuidor oficial
ZOOMLION

**Specifications** 

| Specifications              |                        |           |          |  |  |
|-----------------------------|------------------------|-----------|----------|--|--|
| Model                       | ZTH3514                |           |          |  |  |
| Size                        |                        |           |          |  |  |
| A Overall length            | 6.28 m                 |           |          |  |  |
| B Overall width             | 2.28 m                 |           |          |  |  |
| C Overall height            | 2.54 m                 |           |          |  |  |
| F Wheelbase                 | 3.07 m                 |           |          |  |  |
| G Ground clearance          | 0.37 m                 |           |          |  |  |
| Performance                 |                        |           |          |  |  |
| Rated capacity              | 3500 kg                |           |          |  |  |
| Max lift height             | 13.75 m                |           |          |  |  |
| Lift capacity at max height | 3500 kg                |           |          |  |  |
| Max forward reach           | 9.5 m                  |           |          |  |  |
| Lift capacity at max reach  | 1000 kg                |           |          |  |  |
| Weight                      | 10500 kg               |           |          |  |  |
| Max traction force          | 75 kN                  |           |          |  |  |
| Frame leveling angle        | 10°                    |           |          |  |  |
| Turning radius - outside    | 3.5 m                  |           |          |  |  |
| Power                       |                        |           |          |  |  |
| Power source                | Cummins QSF 3.8 L      | 1 01101   | T        |  |  |
| Rated power                 | 75 kw                  |           |          |  |  |
| Max torque                  | 420 Nm                 |           |          |  |  |
| Cylinder                    | 4                      |           |          |  |  |
| Displacement                | 4400 ml                |           |          |  |  |
| Transmission style          | Hydrostatic            |           |          |  |  |
| Max drive speed             | 35 km/h                |           |          |  |  |
| Steering                    | Front wheels/4WS/Crab  |           |          |  |  |
| - J                         |                        | Tire      | •        |  |  |
| Tire                        | 400/70R24              |           | I        |  |  |
| Hydraulic                   |                        |           |          |  |  |
| Implement pump              | Piston pump            | Tiyaraane | 1        |  |  |
| Hydraulic flow - pressure   | 132-270 L/min-bar      |           |          |  |  |
| Tank                        |                        |           |          |  |  |
| Hydraulic tank capacity     | 140 L                  | Tunk      | Ī        |  |  |
| Fuel tank capacity          | 145 L                  |           |          |  |  |
| r der tank capacity         | 143 L                  | Fork      | <u>!</u> |  |  |
|                             |                        | TOIR      |          |  |  |
| Fork size                   | 1220 mm ×122 mm ×50 mm |           |          |  |  |
| Fork rotary                 | 126°                   |           |          |  |  |
| Work speed                  |                        |           |          |  |  |
| Boom up/down                | 14 s/12 s              |           |          |  |  |
| Boom extend/retract         | 23 s/23 s              |           |          |  |  |
| Fork lift                   | 5 s                    |           |          |  |  |
| Fork retract                | 5 s                    |           |          |  |  |