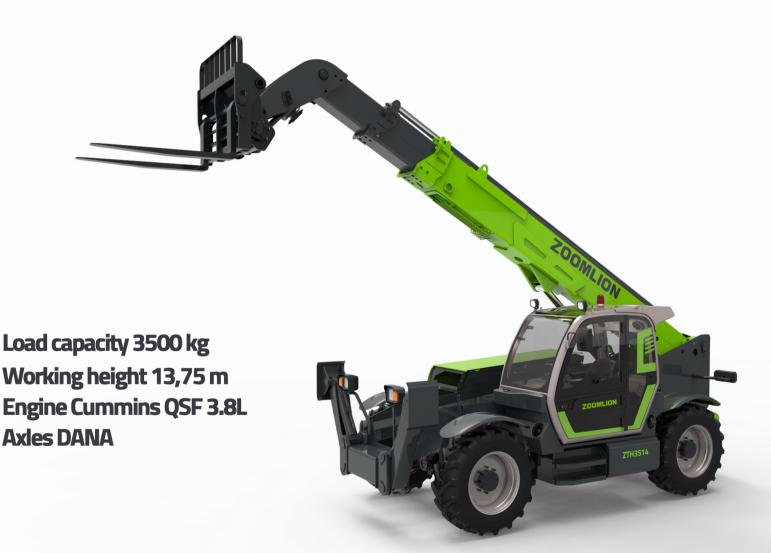

# ZOONLION TELEHANDLER ZTH 3514

**Comply with CE/ANSI** 

# **ZTH3514 Highlights**

Largest working envelop in its class, 10% larger than competing

Hydrostatic style transmission provide better driving experience, max drive speed reaches 35km/h

Wide range of optional attachments such as bucket, platform, boom and vacuum cup answer most job site needs

## **Telehandler**

Comply with CE/ANSI

Distribuidor oficial
ZOOMLION

**Specifications** 

| Specifications              |                        |           |          |  |  |
|-----------------------------|------------------------|-----------|----------|--|--|
| Model                       | ZTH3514                |           |          |  |  |
| Size                        |                        |           |          |  |  |
| A Overall length            | 6.28 m                 |           |          |  |  |
| B Overall width             | 2.28 m                 |           |          |  |  |
| C Overall height            | 2.54 m                 |           |          |  |  |
| F Wheelbase                 | 3.07 m                 |           |          |  |  |
| G Ground clearance          | 0.37 m                 |           |          |  |  |
| Performance                 |                        |           |          |  |  |
| Rated capacity              | 3500 kg                |           |          |  |  |
| Max lift height             | 13.75 m                |           |          |  |  |
| Lift capacity at max height | 3500 kg                |           |          |  |  |
| Max forward reach           | 9.5 m                  |           |          |  |  |
| Lift capacity at max reach  | 1000 kg                |           |          |  |  |
| Weight                      | 10500 kg               |           |          |  |  |
| Max traction force          | 75 kN                  |           |          |  |  |
| Frame leveling angle        | 10°                    |           |          |  |  |
| Turning radius - outside    | 3.5 m                  |           |          |  |  |
| Power                       |                        |           |          |  |  |
| Power source                | Cummins QSF 3.8 L      | 1 01101   | T        |  |  |
| Rated power                 | 75 kw                  |           |          |  |  |
| Max torque                  | 420 Nm                 |           |          |  |  |
| Cylinder                    | 4                      |           |          |  |  |
| Displacement                | 4400 ml                |           |          |  |  |
| Transmission style          | Hydrostatic            |           |          |  |  |
| Max drive speed             | 35 km/h                |           |          |  |  |
| Steering                    | Front wheels/4WS/Crab  |           |          |  |  |
| - J                         |                        | Tire      | •        |  |  |
| Tire                        | 400/70R24              |           | I        |  |  |
| Hydraulic                   |                        |           |          |  |  |
| Implement pump              | Piston pump            | Tiyaraane | 1        |  |  |
| Hydraulic flow - pressure   | 132-270 L/min-bar      |           |          |  |  |
| Tank                        |                        |           |          |  |  |
| Hydraulic tank capacity     | 140 L                  | Tunk      | Ī        |  |  |
| Fuel tank capacity          | 145 L                  |           |          |  |  |
| r der tank capacity         | 143 L                  | Fork      | <u>!</u> |  |  |
|                             |                        | TOIR      |          |  |  |
| Fork size                   | 1220 mm ×122 mm ×50 mm |           |          |  |  |
| Fork rotary                 | 126°                   |           |          |  |  |
| Work speed                  |                        |           |          |  |  |
| Boom up/down                | 14 s/12 s              |           |          |  |  |
| Boom extend/retract         | 23 s/23 s              |           |          |  |  |
| Fork lift                   | 5 s                    |           |          |  |  |
| Fork retract                | 5 s                    |           |          |  |  |