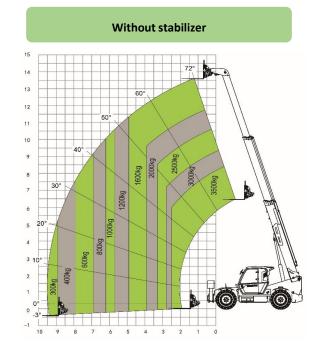

|  |  |  |
| Position memory                         |                                                    |  |  |  |
| Attachment automatic identifying system |                                                    |  |  |  |
| ECO mode                                |                                                    |  |  |  |
| Fault diagnosis                         |                                                    |  |  |  |
| USB port                                |                                                    |  |  |  |
| Bluetooth                               |                                                    |  |  |  |
| Radio                                   |                                                    |  |  |  |

### **LOAD CHART**